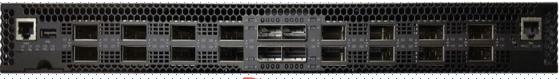

### **ASFVOLT16: 10G OLT**

- Disaggregated 10G PON OLT for R-CORD infrastructure
- XGS-PON: Conforms with AT&T XGS-PON Spec in OCP Telco Working Group
- 16 x XFP 10G PON
- 4 x QSFP28 100Gb
- Broadcom DNX Qumran switch silicon, Broadcom Maple PON silicon
- Agent for interface to vOLT-HA virtual OLT control software on servers in R-CORD
- Samples Q2 2017: Production Q4 2017

## **ASXvOLT16 Hardware Overview**