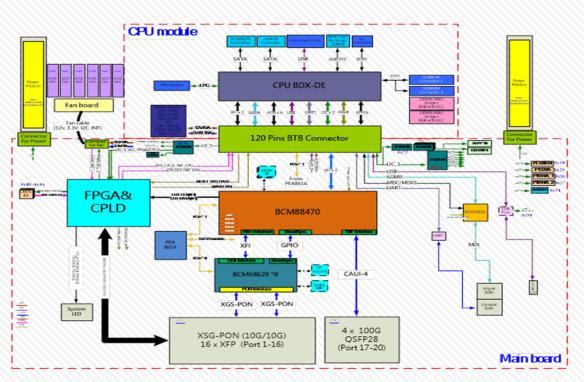

### **ASFVOLT16: 10G OLT**

- Disaggregated 10G PON OLT for R-CORD infrastructure
- XGS-PON: Conforms with AT&T XGS-PON Spec in OCP Telco Working Group
- 16 x XFP 10G PON
- 4 x QSFP28 100Gb
- Broadcom DNX Qumran switch silicon, Broadcom Maple PON silicon
- Agent for interface to vOLT-HA virtual OLT control software on servers in R-CORD
- Samples Q2 2017: Production Q4 2017

### AT&T Spec, Edgecore Design Contribution

ASFvOLT16 10G OLT BCM Qumran & Maple

## **ASXvOLT16 Hardware Overview**