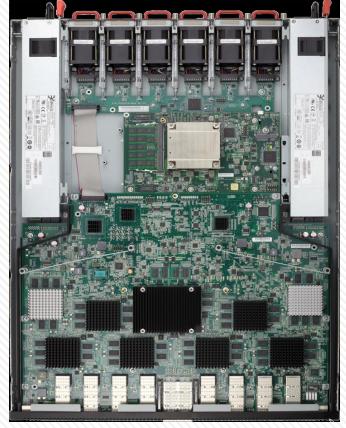

itch XPliant
10G/100G Edge Switch Qumran

### **Design Contributions**

| ■ 64 x 100G Spine Switch | Tomahawk II |
|--------------------------|-------------|
| • 25G TOR Switch         | Tomahawk    |
| ■ 100G OMP1600 Chassis   | Tomahawk    |
| ■ 100G OMP800 Chassis    | Tomahawk    |

Open Rack Switch Adapter

### Partner Designs, Edgecore Product

Wedge40-16XFacebook

Wedge100-32X Facebook

Wedge100BF-32X Barefoot

Wedge100BF-65X Barefoot

TELECOM INFRA PROJECT

Design Contribution

Nov 8, 2017

AS7816-24C

### AT&T Spec, Edgecore Design Contribution

ASFvOLT16 10G OLT BCM Qumran & Maple

#### OCP-ACCEPTED<sup>TM</sup> Access Products

■ 1G PoE Switch Helix4

■ 802.11ac Wave1 Wi-Fi APs BCM

**Design Contributions** 

802.11ac Wave2 Wi-Fi APs QCA



## **ASXvOLT16 Hardware Overview**







# "The Worlds First Open Disaggregated OLT"

- "Disaggregated"
- Disaggregated indicates the software has been somehow separated from the hardware
  - Does not necessarily indicate "Open Source"
  - Does not indicate where this separation has taken place



Enabling **Deliverables** 

Diagnostics



Open BMC Vendor BMC





RedFish HW Mgr API



sFlow Agent

## **Disaggregated Software**

1. Commercial Disaggregated Software Partners

Enterprise

Packet Broker

Data Center Fabric

Service Provider



ixia

BROADCOM®



infusion"



**NETSCOUT** 















Brain4Net





2. Open Source Software



SONIC











## **Edgecore vOLT Software for CORD**

NETWORKS





**OCP** 

**Open Source** 

Open Source

**Broadcom** 

# **Open Disaggregated OLT**

# Community Developed!

**ASXV