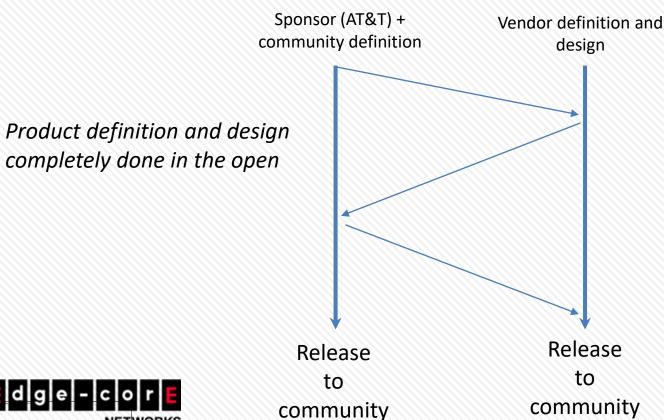

# **Open Disaggregated OLT**

"Open"

Open Indicates Open Source software components **AND** Open Source hardware design

# "The Worlds First Open Disaggregated OLT"

- "Disaggregated"
- Disaggregated indicates the software has been somehow separated from the hardware
  - Does not necessarily indicate "Open Source"
  - Does not indicate where this separation has taken place