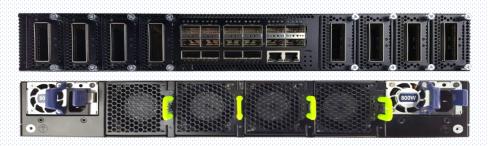

## **AS7716-24C: Coherent Optical Switch**

- Contribution of Open Optical Packet Transport (OOPT) to TIP
- 3.2 Tbps Switch: based on Broadcom Tomahawk+
- 16 x 100G QSFP28 Ethernet interfaces plus eight Module Slots

- 1. 2 x QSFP28 100GbE with MACsec
- 2. 100G/200G CFP2 w MACsec supporting DCO pluggables, incl Acacia AC200 CFP2-DCO Module
- 3. 100G/200G CFP2 w NTT Electronics ExaSPEED 200 DSP supporting ACO pluggables from Finisar and others
- 4. Other ACO/DCO modules

1.5 RU