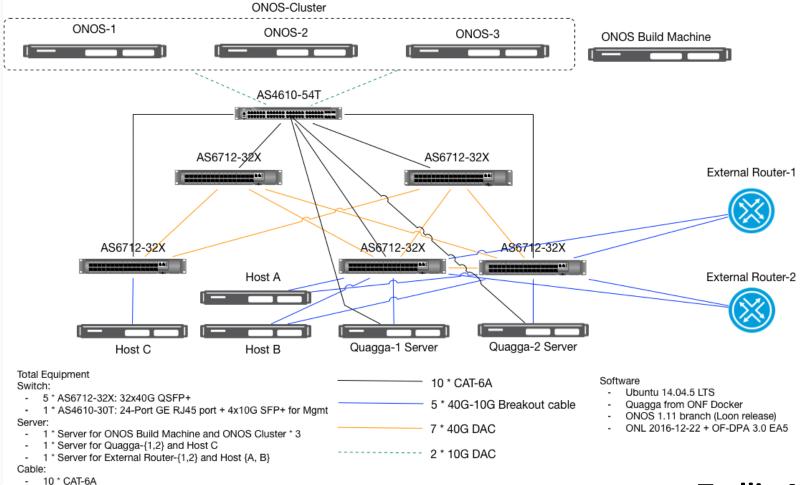

### **Edgecore Switch Software for CORD Trellis**

NETWORKS

### **Data Plane**

2 \* 10G DAC

The image par found in the file

7 \* 40G DAC
 2 \* 10G DAC

5 \* 40G to 10G Breakout cable

Trellis Arch