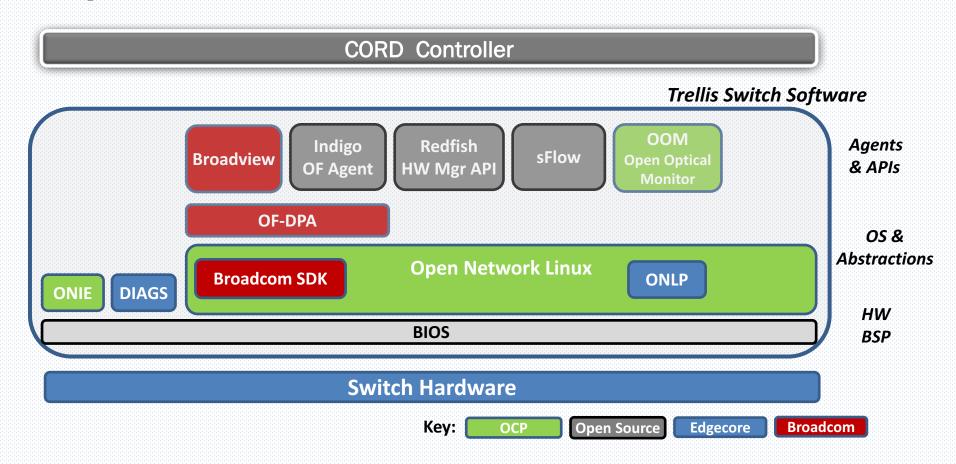

### **Edgecore Switch Software for Trellis**

Open BMC Vendor BMC

Open Network Linux

RedFish HW Mgr API

sFlow Agent