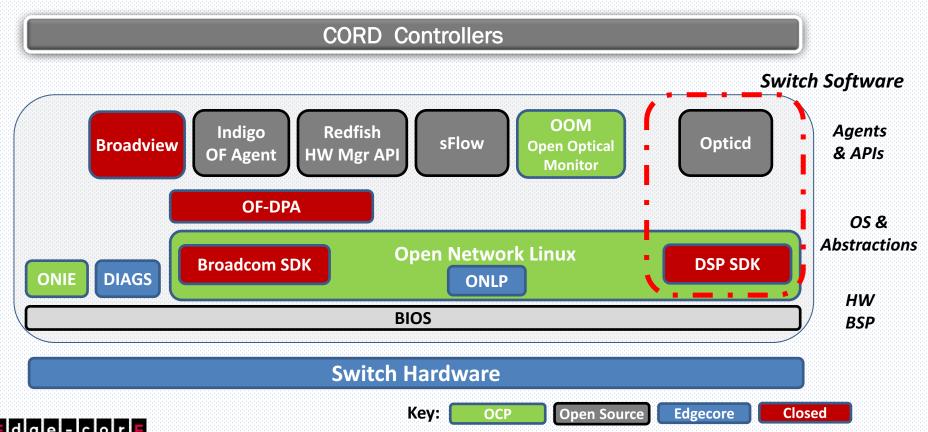

### **Design Contributions**

802.11ac Wave2 Wi-Fi APs OCA

TELECOM INFRA PROJECT

**Design Contribution** 

Nov 8, 2017

AS7816-24C

<u>Enabling</u> Deliverables

Diagnostics

Open BMC Vendor BMC

Open Network Linux

RedFish HW Mgr API

sFlow Agent

# **Disaggregated Software**