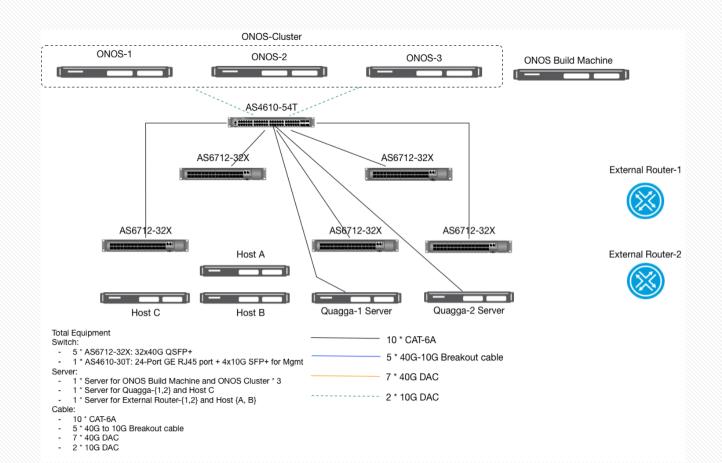

### **Data Plane**

2 \* 10G DAC

The image par found in the file

7 \* 40G DAC
 2 \* 10G DAC

5 \* 40G to 10G Breakout cable

Trellis Arch