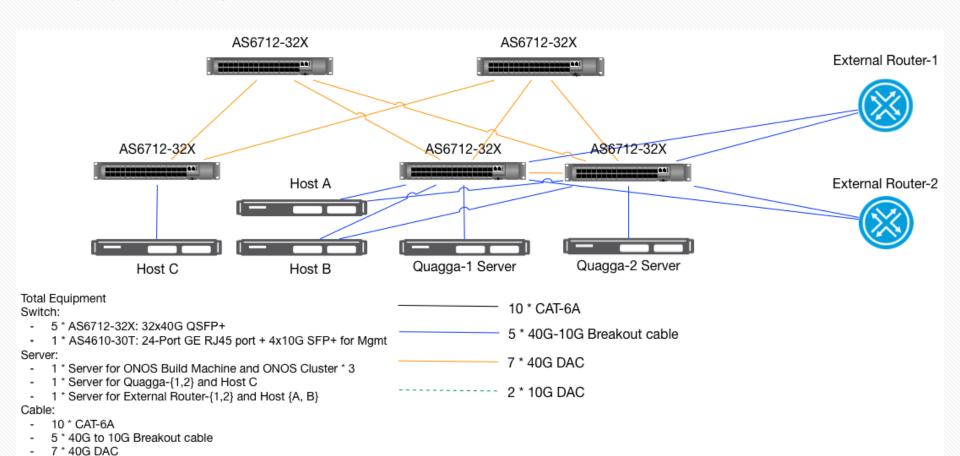

### **Data Plane**

2 \* 10G DAC

The image par found in the file

7 \* 40G DAC
 2 \* 10G DAC

5 \* 40G to 10G Breakout cable

Trellis Arch