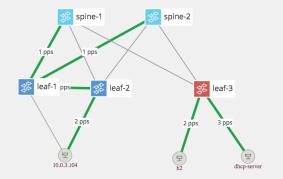

### → ONOS Summary

| Version :       | 1.11.2* |
|-----------------|---------|
| Devices :       | 5       |
| Links :         | 14      |
| Hosts:          | 3       |
| Topology SCCs : | 1       |
| Intents :       | 0       |
| Tunnels:        | 0       |
| Flows:          | 155     |