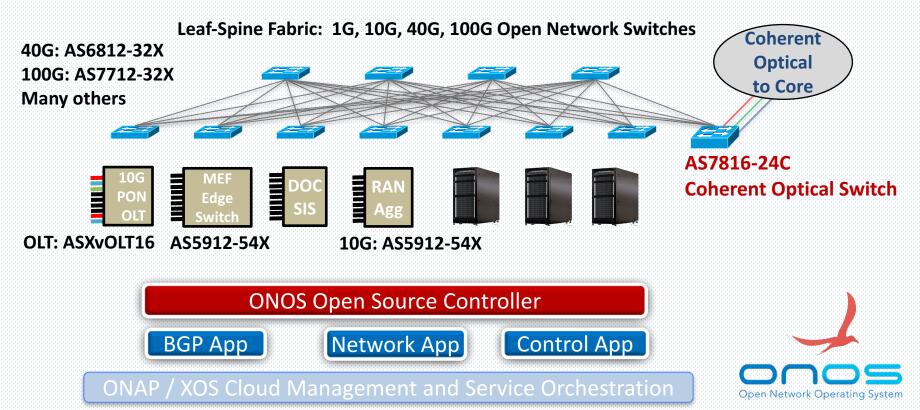

### **Edgecore Switch Software for Trellis**

### **Edgecore Switches for Trellis**

## **AS7716-24C: Coherent Optical Switch**

- Contribution of Open Optical Packet Transport (OOPT) to TIP
- 3.2 Tbps Switch: based on Broadcom Tomahawk+
- 16 x 100G QSFP28 Ethernet interfaces plus eight Module Slots

### **Edgecore Switch Software for CORD Trellis**

NETWORKS