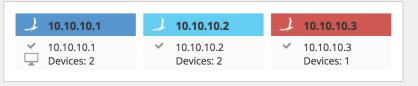

### → ONOS Summary

| Version :       | 1.11.2* |
|-----------------|---------|
| Devices :       | 5       |
| Links :         | 14      |
| Hosts:          | 3       |
| Topology SCCs : | 1       |
| Intents :       | 0       |
| Tunnels:        | 0       |
| Flows:          | 155     |