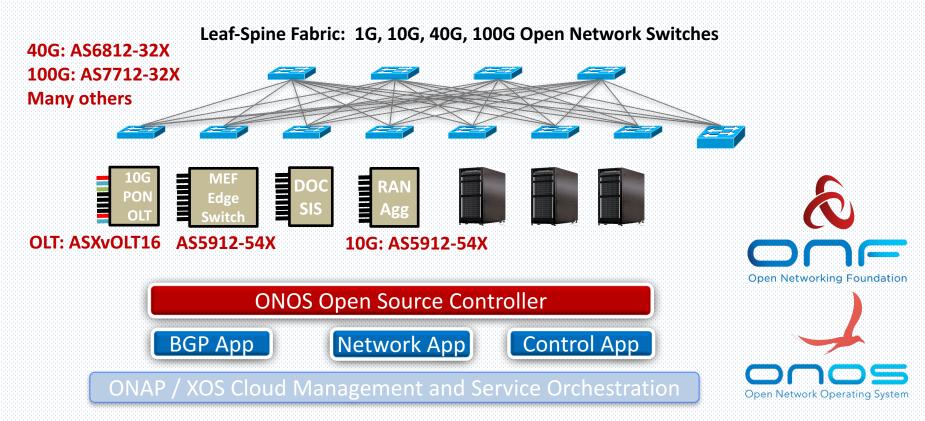

### **Edgecore Switches for Trellis**

### **Edgecore Switch Software for CORD Trellis**

NETWORKS

### **Control Plane**

### **Data Plane**

2 \* 10G DAC

The image par found in the file

7 \* 40G DAC
 2 \* 10G DAC

5 \* 40G to 10G Breakout cable

Trellis Arch