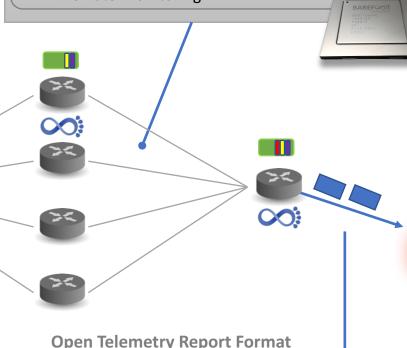

## **Barefoot Data-Plane Telemetry**

- In-Band Network Telemetry (INT.P4)
- **Intelligent Deduplication and Triggers**
- Line Rate Monitoring

defined by the P4.org **Applications Working Group**