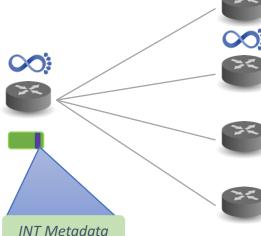

## **Barefoot Data-Plane Telemetry**

- In-Band Network Telemetry (INT.P4)
- **Intelligent Deduplication and Triggers**
- Line Rate Monitoring

defined by the P4.org **Applications Working Group**