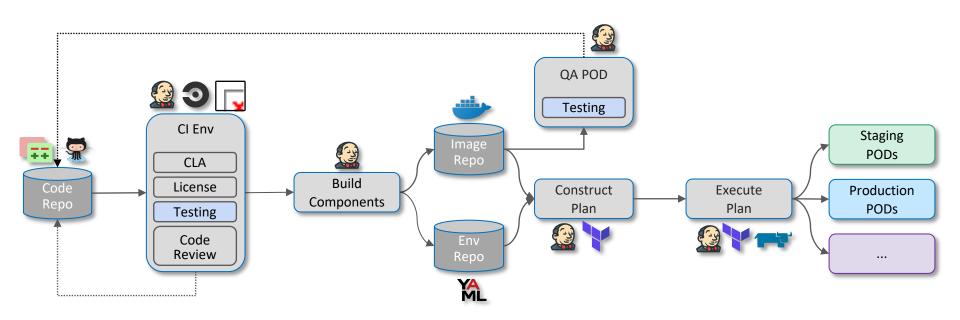

## Lifecycle Management: CI/CD Pipeline

Continuous Integration

Continuous Deployment