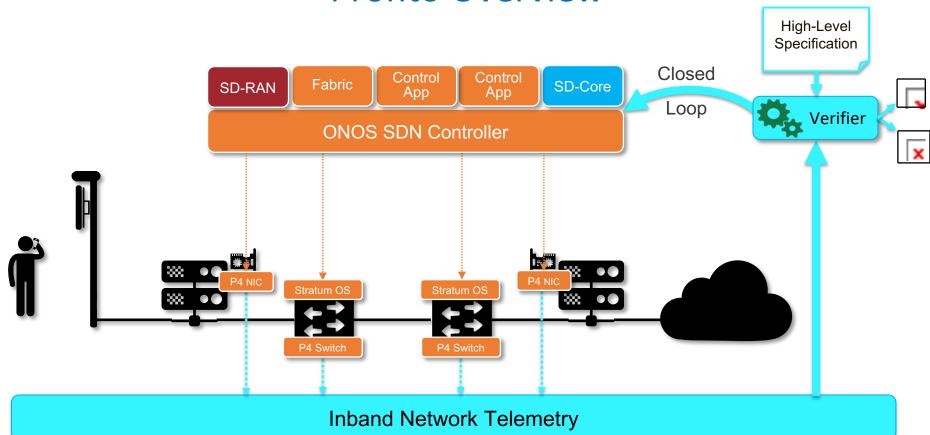

## 5G Connected Edge Cloud for Industry 4.0 Transformation



## Aether Management Platform

Operationalizing Disaggregated Systems –

Larry Peterson
Open Networking Foundation



Managed 4G/5G Edge Cloud for Enterprises

An ONF Open Source Project



Securing the Internet Using Verifiable Closed-Loop Control

A DARPA Research Project: Stanford, Cornell, Princeton, ONF



#### **Aether Overview**



## Pronto Overview





## **Aether Is Operational**



## **Aether Components**



SDN Substrate
SD-Core (User/Control Plane)
Verifiable Closed-Loop Control
SD-RAN
Edge Apps

AMP
Operationalizes

Aether Connectivity
Control (ACC)

Aether Management Platform (AMP)

Central Cloud

Aether Connected Edge (ACE)



### Disruptor's Dilemma

#### Disaggregate to Catalyze Innovation

→ Value proposition of open networking and SDN

#### Integrate to Facilitate Adoption

→ Requirement for operational deployment



Closed Point-Solution 

→ Open Extensible Solution



## Disruptor's Dilemma

#### Disaggregate to Catalyze Innovation

→ Value proposition of open networking and SDN

#### Integrate to Facilitate Adoption

→ Requirement for operational deployment



Continuous Innovation

Continuous Integration

Continuous D