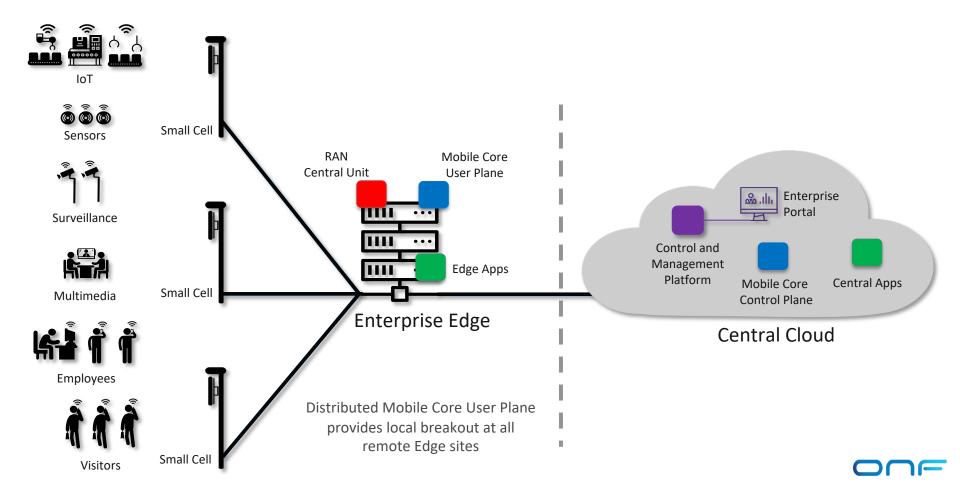

## 5G Connected Edge Cloud for Industry 4.0 Transformation

## **Aether Components**

SDN Substrate
SD-Core (User/Control Plane)
Verifiable Closed-Loop Control
SD-RAN
Edge Apps

AMP
Operationalizes

Aether Connectivity
Control (ACC)

Aether Management Platform (AMP)

Central Cloud

### **Aether Components**

Aether Connected Edge (ACE)

## **Aether Management Platform**

Aether Connected Edge (ACE)

## **Aether Components**

Aether Connected Edge (ACE)