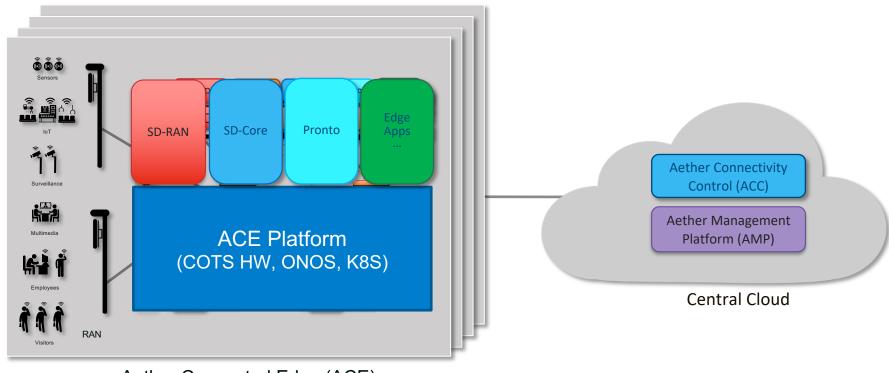

## **Aether Components**

SDN Substrate
SD-Core (User/Control Plane)
Verifiable Closed-Loop Control
SD-RAN
Edge Apps

AMP
Operationalizes

Aether Connectivity
Control (ACC)

Aether Management Platform (AMP)

Central Cloud

Aether Connected Edge (ACE)

### **Aether Components**

Aether Connected Edge (ACE)

## **Aether Management Platform**

Aether Connected Edge (ACE)

## **Aether Components**

Aether Connected Edge (ACE)