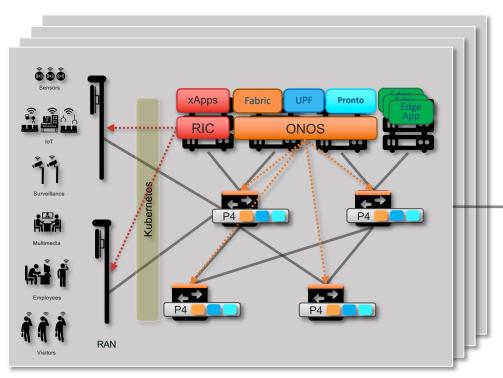

## **Aether Components**

SDN Substrate
SD-Core (User/Control Plane)
Verifiable Closed-Loop Control
SD-RAN
Edge Apps

AMP
Operationalizes

Aether Connectivity
Control (ACC)

Aether Management Platform (AMP)

Central Cloud

### **Aether Components**

Aether Connected Edge (ACE)

## **Aether Management Platform**

Aether Connected Edge (ACE)

## **Aether Components**

Aether Connected Edge (ACE)