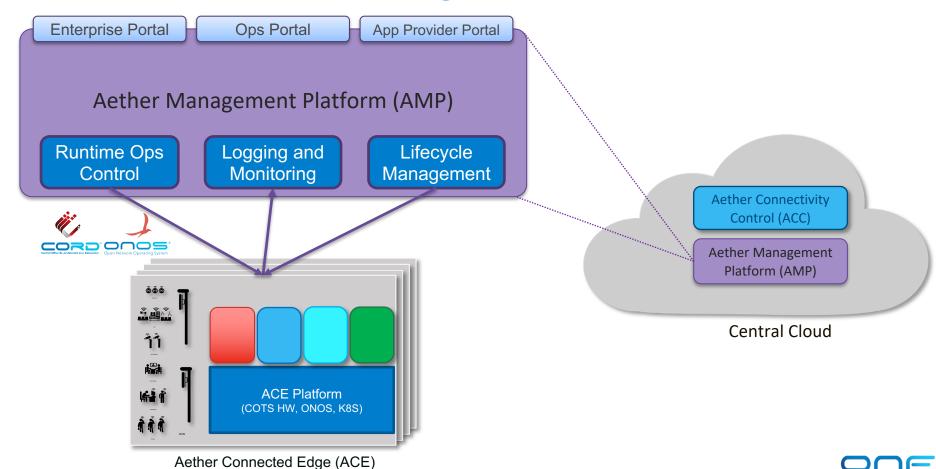

## **Aether Components**

SDN Substrate
SD-Core (User/Control Plane)
Verifiable Closed-Loop Control
SD-RAN
Edge Apps

AMP
Operationalizes

Aether Connectivity
Control (ACC)

Aether Management Platform (AMP)

Central Cloud

Aether Connected Edge (ACE)

## **Aether Management Platform**

Aether Connected Edge (ACE)