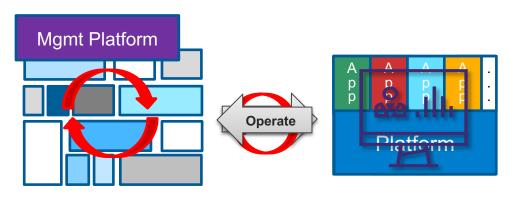

## **Aether Components**

SDN Substrate
SD-Core (User/Control Plane)
Verifiable Closed-Loop Control
SD-RAN
Edge Apps

AMP
Operationalizes

Aether Connectivity
Control (ACC)

Aether Management Platform (AMP)

Central Cloud

## **Aether Management Platform**

## **Runtime Operations Control**