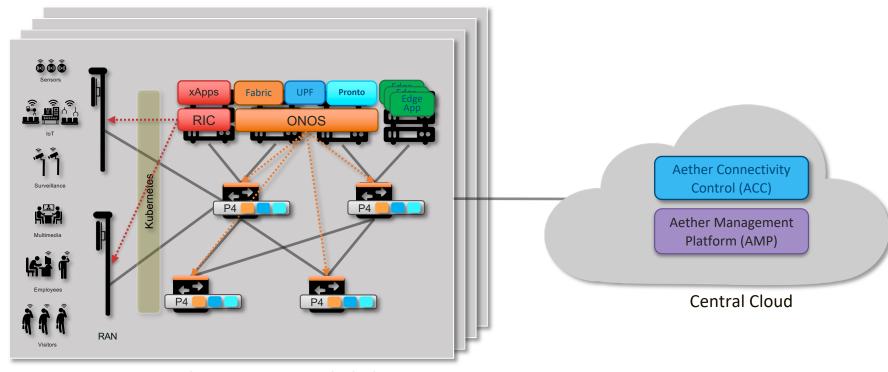

Aether Connected Edge (ACE)

### **Aether Components**

Aether Connected Edge (ACE)

## **Aether Management Platform**

Aether Connected Edge (ACE)

## **Aether Components**

Aether Connected Edge (ACE)