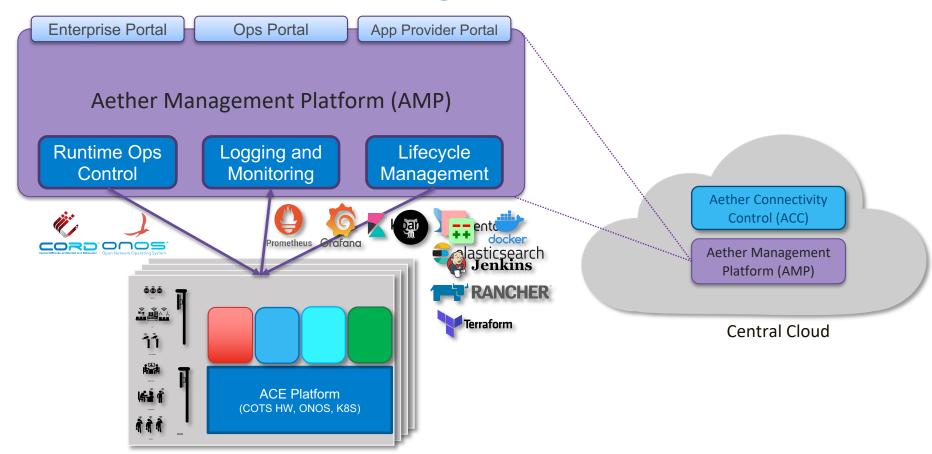

## **Aether Management Platform**

Aether Connected Edge (ACE)

## Lifecycle Management: CI/CD Pipeline

Continuous Integration

Continuous Deployment

## **Monitoring Dashboard**

## **Aether Management Platform**

## **Runtime Operations Control**