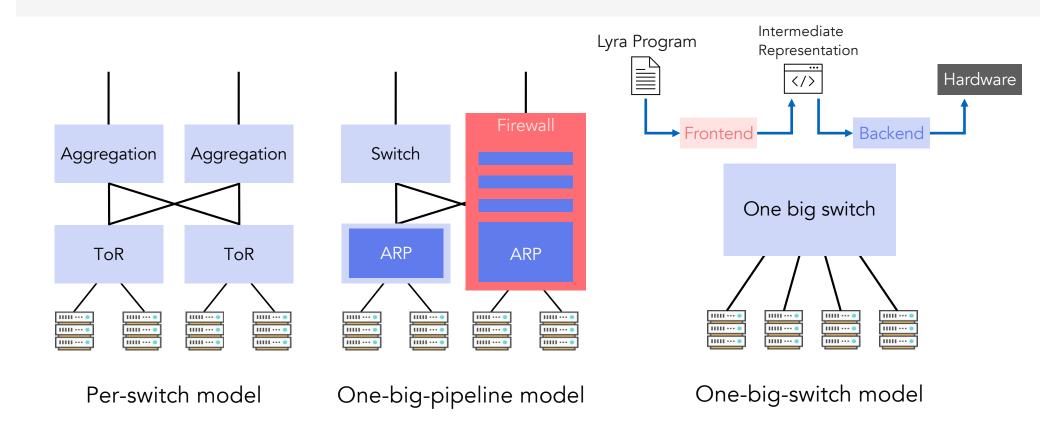

the Era of Cloud Computing

#### Is the enabler of the growth

- Low latency Reach
- High availability •
- ScaleFlexibility
  - Bandwidth Economics

#### But with antiquated tools and mindset

- Pair-wise
- System oriented
- OPS/management framework



### **Partnership**



#### 2016

- Telemetry
- Datapath programming
- P4





- Telemetry
- Datapath programming
- P4

P4 based load balancer





- Datapath programming
- P4

- balancer
- gateway
- Edge gateway
- Flow control





- Datapath programming
- P4

- Edge gateway
- Flow control

- Advanced tooling
- More scenarios
- Community



# Supporting 11.11

# M.III

- Largest hybrid cloud
- Terabits per second
- Virtualization, Security
- Global reach





## NetSeer: Flow-Event Telemetry









## Lyra: One Big Pipeline Abstraction





## Our Holistic Approach



- Dedicated hardware
- Unified OS



## **Applications**

- Gateways
- Flow control(HPCC)
- Flow-Event Telemetry



- Compilers to reach platform independence
- Network wide verification

#### Communities



We are still just starting