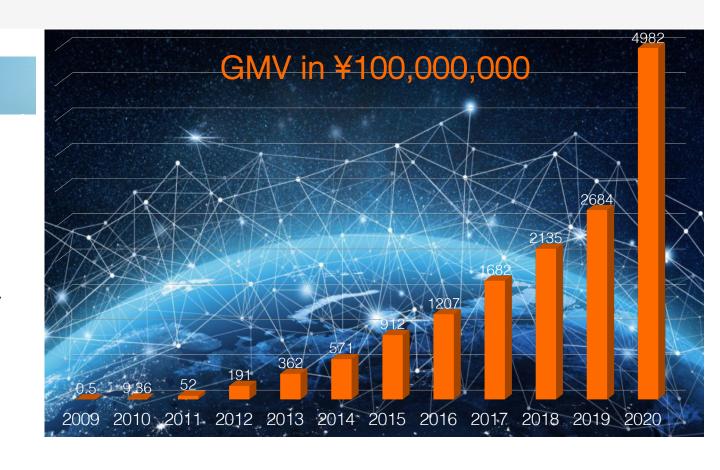

# Supporting 11.11

# M.III

- Largest hybrid cloud
- Terabits per second
- Virtualization, Security
- Global reach