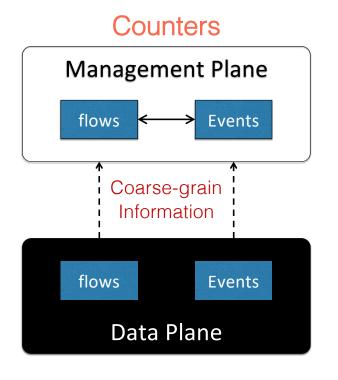

**Global Infrastructure** 



## Networking in the Era of Cloud Computing

#### Is the enabler of the growth

- Low latency Reach
- High availability •
- ScaleFlexibility
  - Bandwidth Economics

#### But with antiquated tools and mindset

- Pair-wise
- System oriented
- OPS/management framework



### **Partnership**



#### 2016

- Telemetry
- Datapath programming
- P4





- Telemetry
- Datapath programming
- P4

P4 based load balancer





- Datapath programming
- P4

- balancer
- gateway
- Edge gateway
- Flow control





- Datapath programming
- P4

- Edge gateway
- Flow control

- Advanced tooling
- More scenarios
- Community



# Supporting 11.11

# M.III

- Largest hybrid cloud
- Terabits per second
- Virtualization, Security
- Global reach





## NetSeer: Flow-Event Telemetry









## Lyra: One Big Pipeline Abstraction





## Our Holistic Approach



- Dedicated hardware
- Unified OS



## **Applications**

- Gateways
- Flow control(HPCC)
- Flow-Event Telemetry



- Compilers to reach platform independence
- Network wide verification

#### Communities



We are still just starting