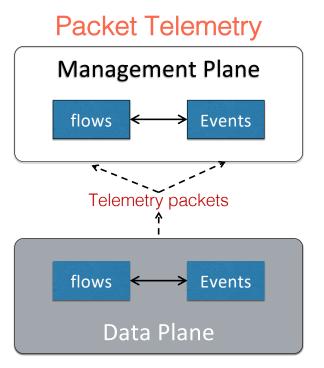

*Global Infrastructure** 



## Networking in the Era of Cloud Computing

#### Is the enabler of the growth

- Low latency Reach
- High availability •
- ScaleFlexibility
  - Bandwidth Economics

#### But with antiquated tools and mindset

- Pair-wise
- System oriented
- OPS/management framework



### **Partnership**



#### 2016

- Telemetry
- Datapath programming
- P4





- Telemetry
- Datapath programming
- P4

P4 based load balancer





- Datapath programming
- P4

- balancer
- gateway
- Edge gateway
- Flow control





- Datapath programming
- P4

- Edge gateway
- Flow control

- Advanced tooling
- More scenarios
- Community



# Supporting 11.11

# M.III

- Largest hybrid cloud
- Terabits per second
- Virtualization, Security
- Global reach





## NetSeer: Flow-Event Telemetry









## Lyra: One Big Pipeline Abstraction





## Our Holistic Approach



- Dedicated hardware
- Unified OS



## **Applications**

- Gateways
- Flow control(HPCC)
- Flow-Event Telemetry



- Compilers to reach platform independence
- Network wide verification

#### Communities



We are still just starting