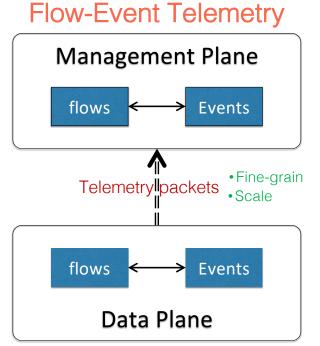

lobal Infrastructure** 



## Networking in the Era of Cloud Computing

#### Is the enabler of the growth

- Low latency Reach
- High availability •
- ScaleFlexibility
  - Bandwidth Economics

#### But with antiquated tools and mindset

- Pair-wise
- System oriented
- OPS/management framework



### **Partnership**



#### 2016

- Telemetry
- Datapath programming
- P4





- Telemetry
- Datapath programming
- P4

P4 based load balancer





- Datapath programming
- P4

- balancer
- gateway
- Edge gateway
- Flow control





- Datapath programming
- P4

- Edge gateway
- Flow control

- Advanced tooling
- More scenarios
- Community



# Supporting 11.11

# M.III

- Largest hybrid cloud
- Terabits per second
- Virtualization, Security
- Global reach





## NetSeer: Flow-Event Telemetry









## Lyra: One Big Pipeline Abstraction





## Our Holistic Approach



- Dedicated hardware
- Unified OS



## **Applications**

- Gateways
- Flow control(HPCC)
- Flow-Event Telemetry



- Compilers to reach platform independence
- Network wide verification

#### Communities



We are still just starting