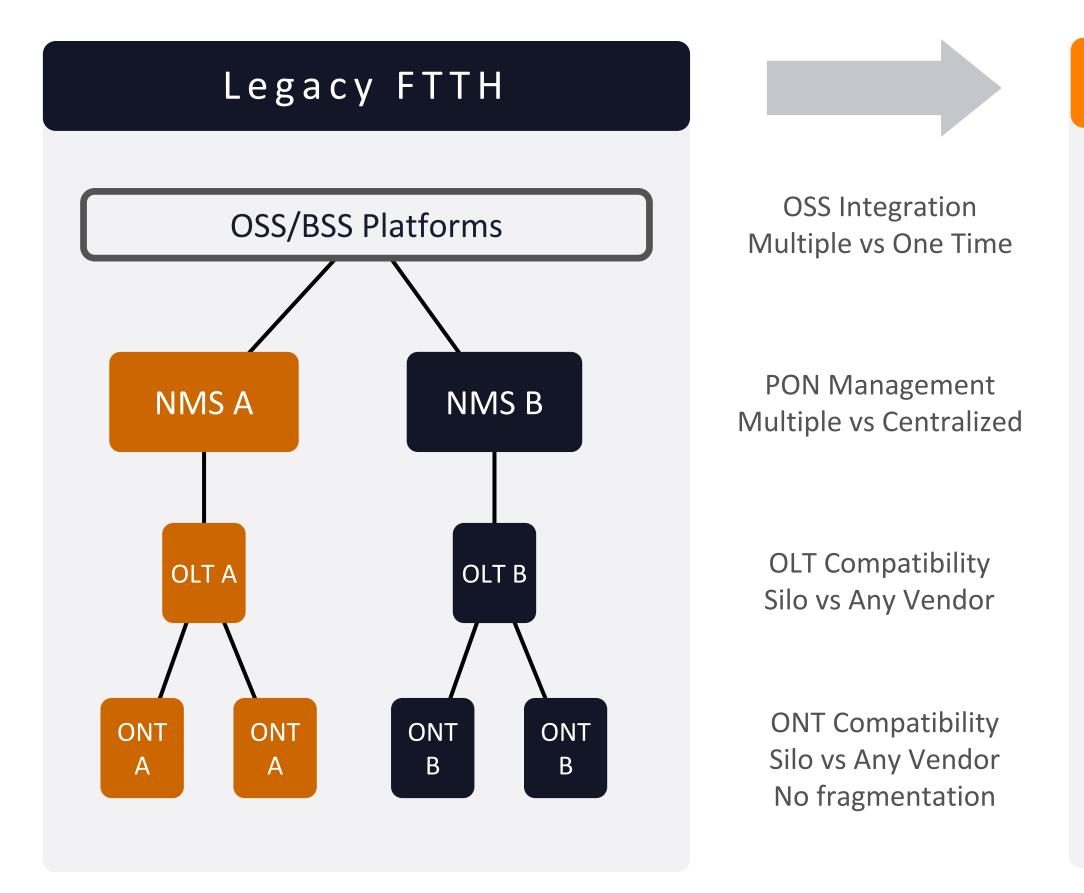

### VENDOR LOCK-IN

Adding new vendors is difficult, time-consuming, and costly. Reliance to only existing vendors creates vendor dependencies. Additionally, interoperability constraints intensify inventory fragmentation.

### COST-EFFECTIVE, FLEXIBLE PON SOURCING

### CLOUD NATIVE OPEN PLATFORM BRINGS AGILITY

By removing the reliance on specific vendors, service providers can **create competitive tenders**, inviting multiple companies to bid, resulting in **better pricing and more innovative solutions**. Service providers can more easily scale their networks by **adding new OLTs and ONTs from different vendors** as needed. The open platform accelerates timeto-market for new features and ensures agility, enabling quicker response to changing requirements. Service providers can scale the network as they go, thanks to the cloud native solution.

### UNIFIED PLATFORM FOR BETTER OPEX

The unified PON management solution streamlines network operations by enabling centralized control of devices. This reduces integration efforts with back-end systems.