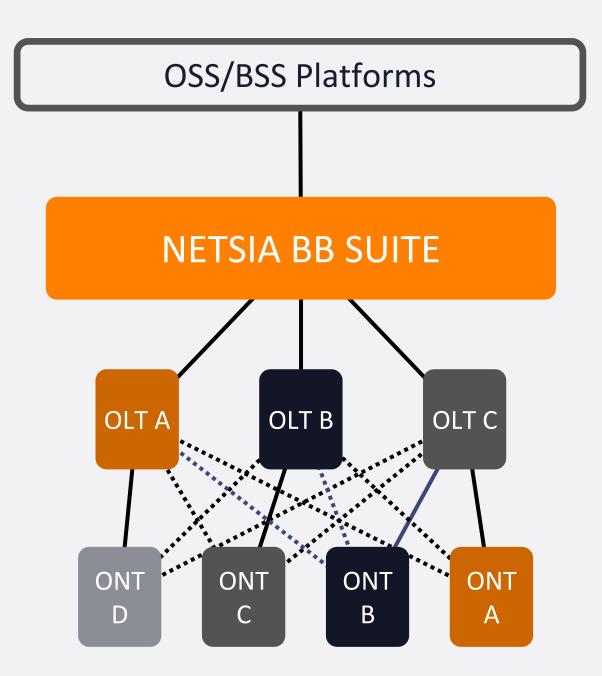

### Telecom Trends

Broadband Suite

### a CLOUD-NATIVE and MULTI-VENDOR

### field-proven FIBER BROADBAND platform

based on Open Interfaces and Standards.

**D** platform

### UNIFIED PLATFORM FOR BETTER OPEX

The unified PON management solution streamlines network operations by enabling centralized control of devices. This reduces integration efforts with back-end systems.