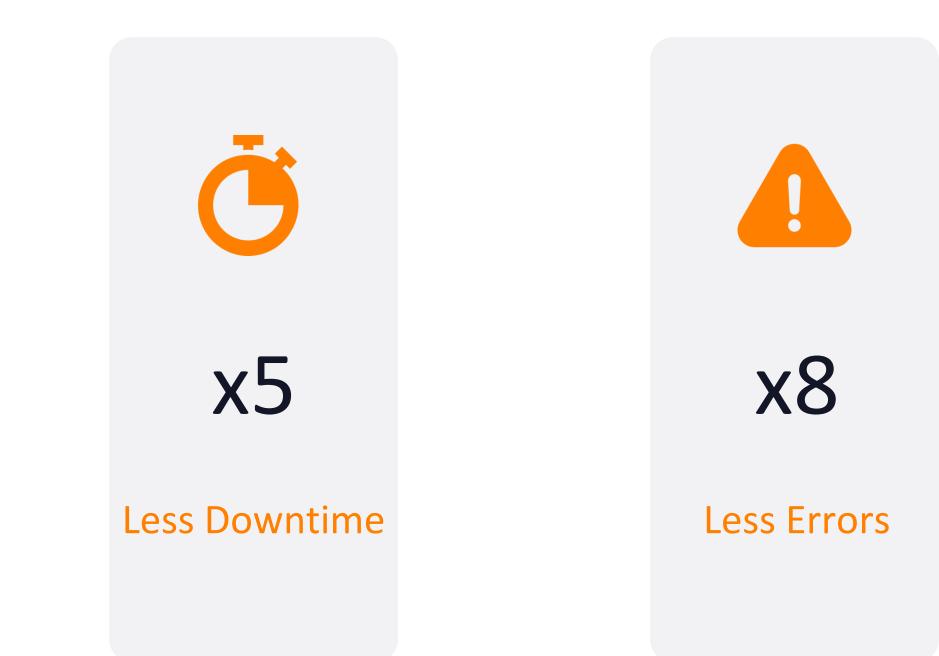

### Netsia BB Suite has kept its Promises

CAPEX

Results are based on multiple customer cases and feedback

Results are based on multiple customer cases and assumptions

# ΟΡΕΧ %10-20

### Netsia BB Suite has gone Above and Beyond