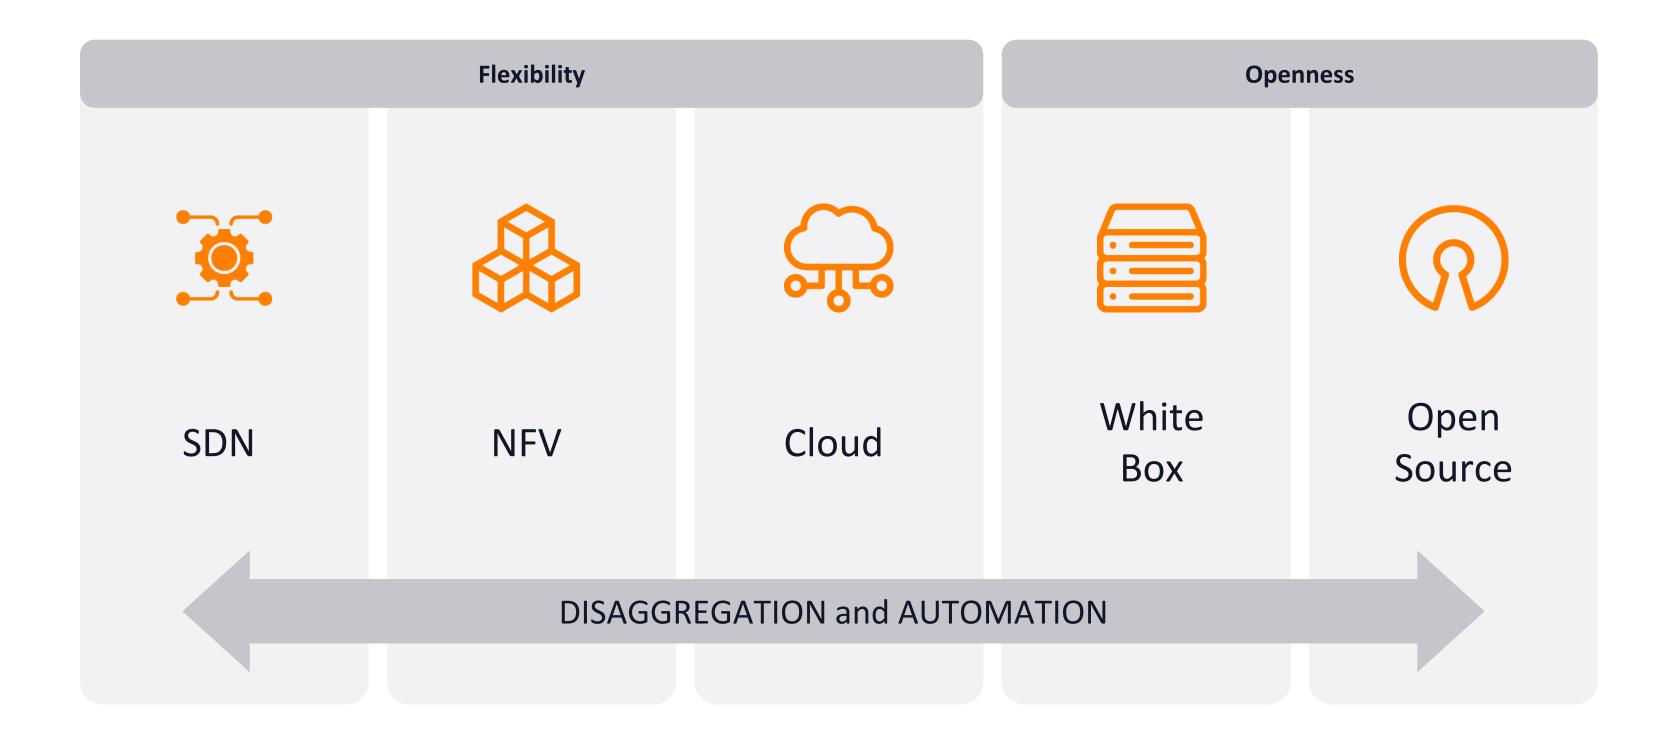

### a CLOUD-NATIVE and MULTI-VENDOR

### field-proven FIBER BROADBAND platform

based on Open Interfaces and Standards.

**D** platform

### Netsia BB Suite The 3 Principles

#### **OPENNESS**

#### **CLOUD NATIVE**

Enable **collaborative** improvement with modernized architecture, and avoid being hindered because a specific capability isn't available from a legacy vendor.

Incorporating cloud technologies, such as microservices, container orchestration, and auto-scaling, can greatly enhance the flexibility, efficiency, and scalability of modern software systems and applications.

### **FUTURE PROOF**

Utilizing the Cloud, SDN and NFV approaches, you can transition your FTTH network to 5G and beyond, ensuring it stays modern, flexible, scalable and agile for future demands.